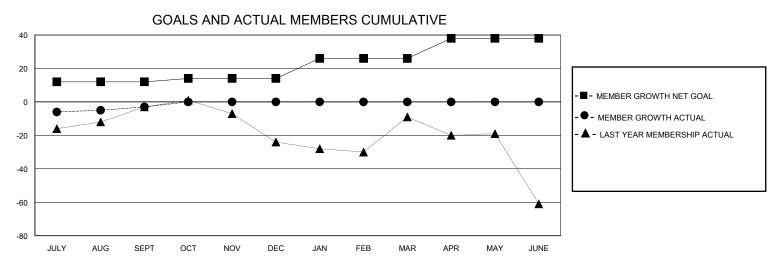

0

| GMT:                  | LOCATION NEW JERSEY |           |               |                       |                           |                         | GMT CA                                             |
|-----------------------|---------------------|-----------|---------------|-----------------------|---------------------------|-------------------------|----------------------------------------------------|
| Clubs                 |                     |           |               | Members               |                           |                         |                                                    |
| RESULTS FOR 2024-2025 |                     |           |               | RESULTS FOR 2024-2025 |                           |                         |                                                    |
| QUARTER               | NEW CLUB GOAL       | NEW CLUBS | DROPPED CLUBS | QUARTER               | MEMBER GROWTH NET<br>GOAL | MEMBER GROWTH<br>ACTUAL | DROPPED<br>MEMBERS ACTUAL<br>(including transfers) |

JULY/AUG/SEPT

OCT/NOV/DEC

JAN/FEB/MAR

APR/MAY/JUNE

12

2

12

12